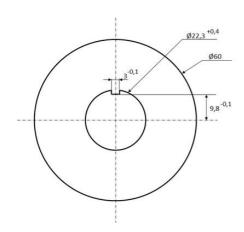

## **ROUND METAL LEGEND PLATES**

For Emergency Stop mushroom heads

LWE16 DIA 60 YELLOW LEGEND

- Symbol conforms to ISO13850
- Metal Ø60 & Ø80mm size options
- Emergency Stop text available in different languages

## PRODUCT DESCRIPTION

Round metal legend plates for mushroom heads in Ø60mm & Ø80mm sizes.

Options with text "EMERGENCY STOP" also include the symbol that conforms to ISO13850

Other language options are available please enquire for further details.